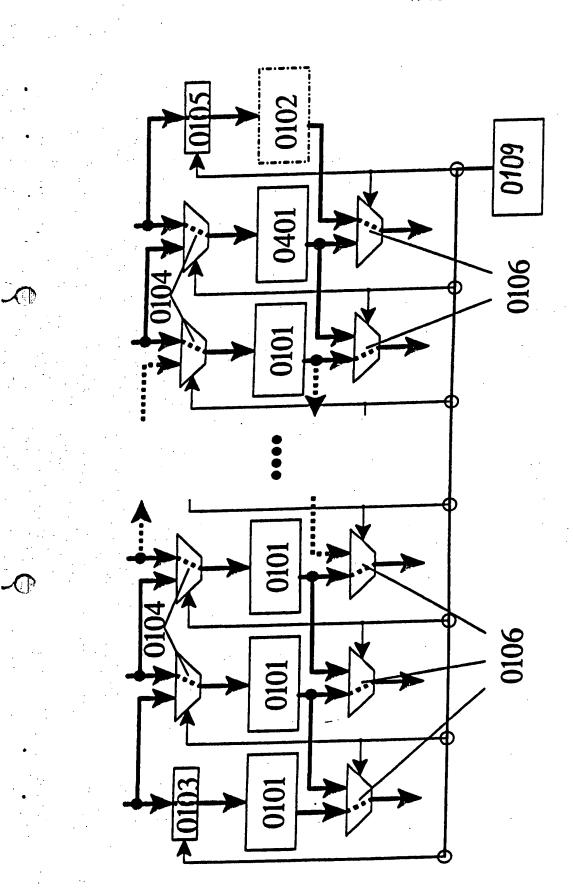

This Page Is Inserted by IFW Operations and is not a part of the Official Record

## **BEST AVAILABLE IMAGES**

Defective images within this document are accurate representations of the original documents submitted by the applicant.

Defects in the images may include (but are not limited to):

- BLACK BORDERS
- TEXT CUT OFF AT TOP, BOTTOM OR SIDES
- FADED TEXT
- ILLEGIBLE TEXT
- SKEWED/SLANTED IMAGES
- COLORED PHOTOS
- BLACK OR VERY BLACK AND WHITE DARK PHOTOS
- GRAY SCALE DOCUMENTS

## **IMAGES ARE BEST AVAILABLE COPY.**

## As rescanning documents *will not* correct images, please do not report the images to the Image Problem Mailbox.







-''3/18 '-'

Fig. 3



- 4/18 -

Fig.

ř





and the second













12/18 -

Sec. Sec.

ないないないないのであるとないとないないと







: